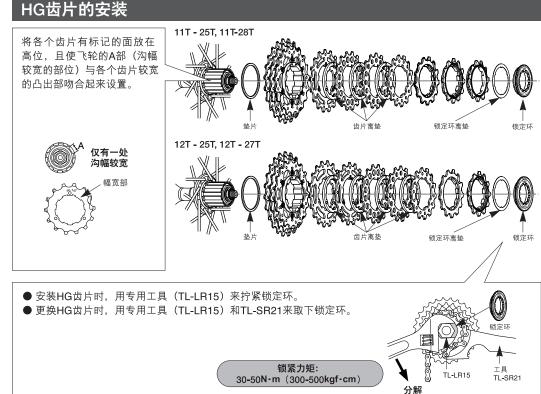

#### 使用上的注意

- 请务必将CS-5700与10段对应型超级窄型链条组合使用。 其他链条的尺寸不吻合,请勿使用。
- CS-5700具备11T用和12T用两个种类的锁定环。请参照链轮的 结构来使用。
- ●请定期对齿片用中性洗涤剂进行清洗,并注入润滑油。同时, 对链条也用中性洗涤剂进行清洗并注入润滑油,会产生齿片和 链条寿命延长的效果。
- 如果出现链条脱落的现象,则请更换齿片和链条。
- 对于正常使用条件下的自然磨耗以及品质的劣化不予以保证。

山口

| 款型号码 |           | CS-5700 |      |      |      |      |      |      |      |      |     |
|------|-----------|---------|------|------|------|------|------|------|------|------|-----|
| 链轮构成 | 11T - 25T | 11T,    | 12T, | 13T, | 14T, | 15T, | 17T, | 19T, | 21T, | 23T, | 25T |
|      | 11T - 28T | 11T,    | 12T, | 13T, | 14T, | 15T, | 17T, | 19T, | 21T, | 24T, | 28T |
|      | 12T - 25T | 12T,    | 13T, | 14T, | 15T, | 16T, | 17T, | 19T, | 21T, | 23T, | 25T |
|      | 12T - 27T | 12T,    | 13T, | 14T, | 15T, | 16T, | 17T, | 19T, | 21T, | 24T, | 27T |