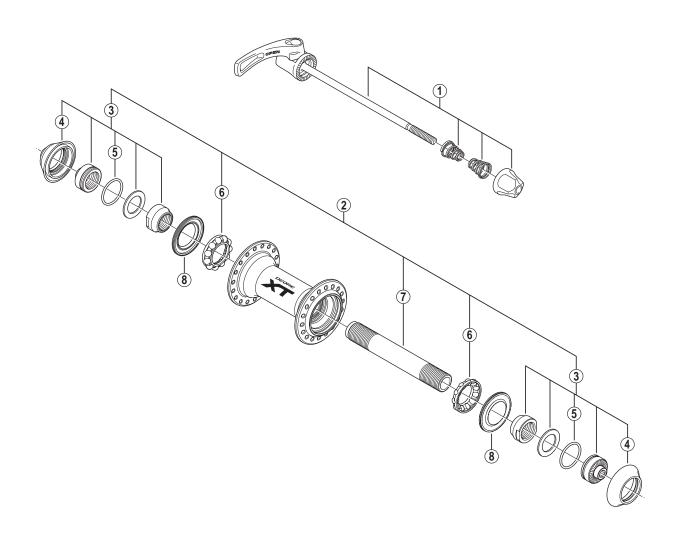

## Over Lock Nut Dimension: 100 mm (3-15/16")

| • Over Lock Nut Dimension: 100 min (3-13/16 ) |                     |                                        |                         | Z. |
|-----------------------------------------------|---------------------|----------------------------------------|-------------------------|----|
| ITEM<br>NO.                                   | SHIMANO<br>CODE NO. | DESCRIPTION                            | INTERCHANGE-<br>ABILITY |    |
| 1                                             | Y2UB98010           | Complete Quick Release 133 mm (5-1/4") | В                       | Α  |
| 2                                             | Y26J98010           | Complete Hub Axle 94 mm                | Α                       |    |
| 3                                             | Y26J98020           | Lock Nut Unit                          | Α                       |    |
| 4                                             | Y26J11000           | Dust Cap                               | Α                       | Α  |
| 5                                             | Y26J12000           | O-Ring                                 | Α                       | Α  |
| 6                                             | Y26J98030           | Ball Retainer (3/16")                  | A                       | Α  |
| 7                                             | Y26J08000           | Hub Axle 94 mm                         | Α                       | Α  |
| 8                                             | Y26D10000           | Seal Ring                              | Α                       | Α  |