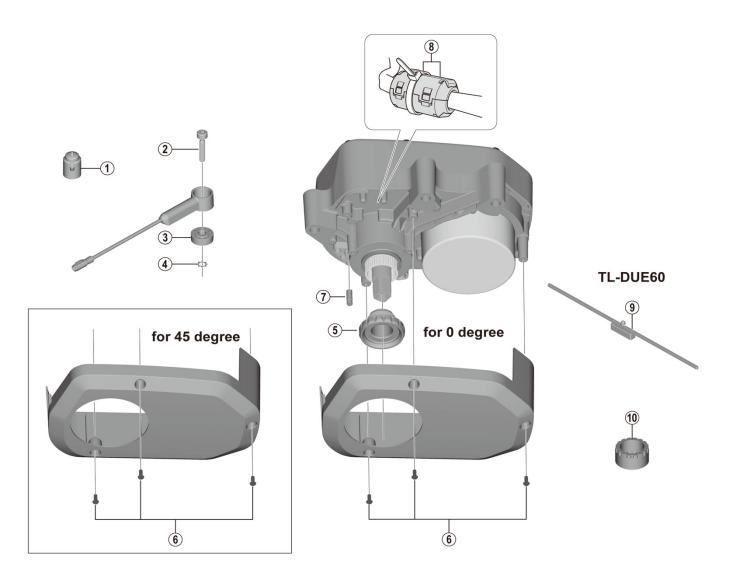

## E6000 Series Drive Unit DU-E6000 Drive Unit with Cover DU-E6010 Drive Unit SM-DUE10 Speed Sensor Unit

| ITEM                                                                         | SHIMANO   | DESCRIPTION                                                    |                  |
|------------------------------------------------------------------------------|-----------|----------------------------------------------------------------|------------------|
| NO.                                                                          | CODE NO.  |                                                                |                  |
| 1                                                                            | Y72H98010 | Magnet unit                                                    |                  |
| 2                                                                            | Y70L000G0 | Speed sensor fixing screw L16 (4 mm hexagon head)              |                  |
|                                                                              | Y70L000U0 | Speed sensor fixing screw L22 (4 mm hexagon head)              |                  |
|                                                                              | Y72H00012 | Speed sensor fixing screw L16 (HEXALOBULAR T25 head)           |                  |
|                                                                              | Y72H00013 | Speed sensor fixing screw L22 (HEXALOBULAR T25 head)           |                  |
| 3                                                                            | Y70L000F0 | Spacer                                                         |                  |
| 4                                                                            | Y70L000M0 | Toothed washer                                                 |                  |
| 5                                                                            | Y70L00010 | Lock ring                                                      |                  |
| 6                                                                            | Y70L98030 | Fixing screws (M3 x 8) set for SM-DUE60 0 degree and 45 degree |                  |
| 7                                                                            | Y6VE15000 | Dummy plug                                                     |                  |
| 8                                                                            | Y70L98040 | Ferrite core and zip tie                                       |                  |
| 9                                                                            | YEZY00002 | TL-DUE60 Chain tension measurement tool                        |                  |
| 10                                                                           | YEZY00010 | TL-FC38 Adapter removal tool                                   |                  |
| A: Same parts.                                                               |           |                                                                | Nov2021-37611    |
| B: Parts are usable, but differ in materials, appearance, finish, size, etc. |           |                                                                | © Shimano Inc. I |