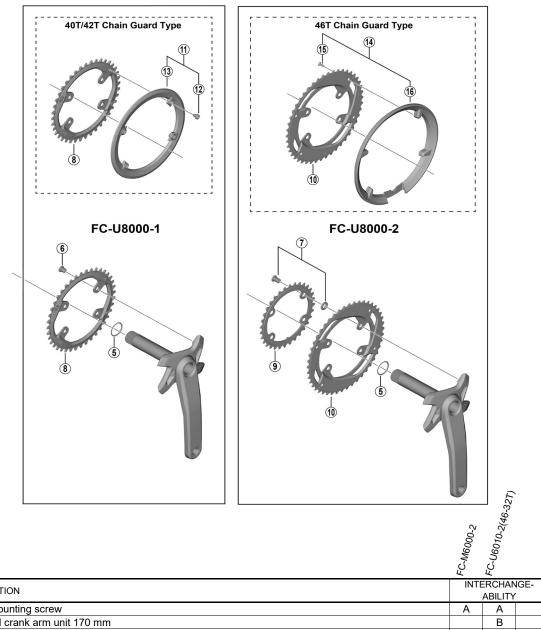

## CUES Crankset FC-U8000-1 FC-U8000-2

| • Chainring teeth specification<br>FC-U8000-1: 40T / 42T<br>FC-U8000-2: 46-32T |                     |                                                                                                  | FC-M6000-2 | FC-U6010-2(4            |  |
|--------------------------------------------------------------------------------|---------------------|--------------------------------------------------------------------------------------------------|------------|-------------------------|--|
| • P.C.D. 96 mm                                                                 |                     |                                                                                                  | Ŭ,         | С,<br>Ц                 |  |
| ITEM<br>NO.                                                                    | SHIMANO<br>CODE NO. | DESCRIPTION                                                                                      | INTE       | INTERCHANGE-<br>ABILITY |  |
| 1                                                                              | Y0J620000           | Crank mounting screw                                                                             | A          | A                       |  |
| 2                                                                              | Y0R998020           | Left hand crank arm unit 170 mm                                                                  |            | В                       |  |
|                                                                                | Y0R998030           | Left hand crank arm unit 175 mm                                                                  |            | В                       |  |
| 3                                                                              | Y1GS00030           | Crank fixing screw (M6 x 19)                                                                     | A          | А                       |  |
| 4                                                                              | Y1FU98120           | Plate                                                                                            | A          | A                       |  |
| 5                                                                              | Y1F316000           | Ring                                                                                             | Α          | A                       |  |
| 6                                                                              | Y1WD98050           | Chainring fixing screw (M8 x 8.5 / 1 unit = 4 pcs.) for FC-U8000-1                               | A          |                         |  |
| 7                                                                              | Y0R998040           | Chainring fixing screw (M8 x 11.5 / 1 unit = 4 pcs.) and spacer (1 unit = 4 pcs.) for FC-U8000-2 |            |                         |  |
| 8 -                                                                            | Y0R69801T           | Chainring 40T for FC-U8000-1                                                                     |            |                         |  |
|                                                                                | Y0R69802T           | Chainring 42T for FC-U8000-1                                                                     |            |                         |  |
| 9                                                                              | Y0R99801T           | Chainring 32T-BM for FC-U8000-2                                                                  |            |                         |  |
| 10                                                                             | Y0R998010           | Chainring 46T-BM for FC-U8000-2                                                                  |            |                         |  |
| 11 -                                                                           | Y0R698010           | 40T Chain guard (1 pc.) and fixing screws (1 unit = 4 pcs.) for FC-U8000-1                       |            |                         |  |
|                                                                                | Y0R698020           | 42T Chain guard (1 pc.) and fixing screws (1 unit = 4 pcs.) for FC-U8000-1                       |            |                         |  |
| 12                                                                             | Y1KF98100           | Chain guard fixing screw (1 unit = 4 pcs.) for FC-U8000-1                                        |            |                         |  |
| 13 -                                                                           | Y0R69803T           | 40T Chain guard for FC-U8000-1                                                                   |            |                         |  |
|                                                                                | Y0R69804T           | 42T Chain guard for FC-U8000-1                                                                   |            |                         |  |
| 14                                                                             | Y0RB98030           | 46T Chain guard (1 pc.) and fixing screws (1 unit = 4 pcs.) for FC-U8000-2                       |            | A                       |  |
| 15                                                                             | Y1D298010           | Chain guard fixing screw (1 unit = 4 pcs.) for FC-U8000-2                                        |            | A                       |  |
| 16                                                                             | Y0RB9803T           | 46T Chain guard for FC-U8000-2                                                                   |            | А                       |  |
| A: Same parts.                                                                 |                     |                                                                                                  |            | Mar2023-4944            |  |
| B: Parts are usable, but differ in materials, appearance, finish, size, etc.   |                     |                                                                                                  |            | © Shimano Inc. I        |  |