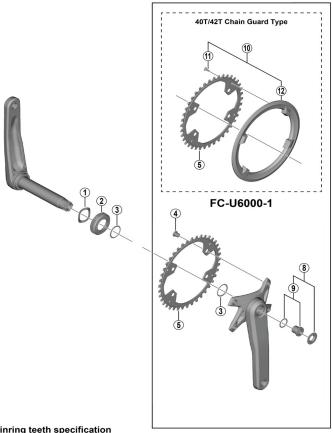

## FC-U6000-1 FC-U6000-2 FC-U6000-2B

 Chainring teeth specification FC-U6000-1: 30T / 32T / 40T / 42T FC-U6000-2: 36-22T / 46-30T FC-U6000-2B: 36-22T

• P.C.D.

FC-U6000-1: 110 mm (40T/42T), 96 mm (30T/32T), FC-U6000-2: 110 mm (46T) / 96 mm (36T) / 80 mm (30T) / 64 mm (22T) FC-U6000-2B: 96 mm (36T) / 64 mm (22T)

|      |           |                                                                            | й   | Щ          |  |
|------|-----------|----------------------------------------------------------------------------|-----|------------|--|
| ITEM | SHIMANO   | DESCRIPTION                                                                | INT | ERCHANGE-  |  |
| NO.  | CODE NO.  | DESCRIPTION                                                                |     | ABILITY    |  |
| 1    | Y1X027000 | Wave washer                                                                | Α   |            |  |
| 2    | Y0R79805T | Adjust nut                                                                 | Α   |            |  |
| 3    | Y1F316000 | Ring                                                                       | Α   |            |  |
| 4    | Y0R798030 | Chainring fixing screw (M8 x 8.5 / 1 unit = 4 pcs.)                        |     |            |  |
| 5    | Y0R79801T | Chainring 30T for FC-U6000-1                                               |     |            |  |
|      | Y0R79802T | Chainring 32T for FC-U6000-1                                               |     |            |  |
|      | Y0R79803T | Chainring 40T for FC-U6000-1                                               |     |            |  |
|      | Y0R79804T | Chainring 42T for FC-U6000-1                                               |     |            |  |
| 6    | Y0RB9802T | Chainring 22T-BK for FC-U6000-2 / FC-U6000-2B                              |     |            |  |
|      | Y0RB9801T | Chainring 30T-BN for FC-U6000-2                                            |     |            |  |
| 7    | Y0RB98020 | Chainring 36T-BK for FC-U6000-2 / FC-U6000-2B                              |     |            |  |
| ′    | Y0RB98010 | Chainring 46T-BN for FC-U6000-2                                            |     |            |  |
| 8    | Y0R798080 | Crank mounting screw unit                                                  | Α   |            |  |
| 9    | Y0R798090 | Crank mounting screw and washer                                            | В   |            |  |
| 10   | Y0R798100 | 40T Chain guard (1 pc.) and fixing screws (1 unit = 4 pcs.) for FC-U6000-1 |     | Α          |  |
|      | Y0R798110 | 42T Chain guard (1 pc.) and fixing screws (1 unit = 4 pcs.) for FC-U6000-1 |     | Α          |  |
|      | Y0RB98030 | 46T Chain guard (1 pc.) and fixing screws (1 unit = 4 pcs.) for FC-U6000-2 |     |            |  |
| 11   | Y1D298010 | Chain guard fixing screw (1 unit = 4 pcs.)                                 | Α   | Α          |  |
|      | Y0R79806T | 40T Chain guard for FC-U6000-1                                             |     | Α          |  |
| 12   | Y0R79807T | 42T Chain guard for FC-U6000-1                                             |     | Α          |  |
|      | Y0RB9803T | 46T Chain guard for FC-U6000-2                                             |     |            |  |
| 4 0  |           | -                                                                          |     | 14 0000 46 |  |

A: Same parts.

B: Parts are usable, but differ in materials, appearance, finish, size, etc.

Absence of mark indicates non-interchangeability.

SHIMANO

Mar.-2023-4941 © Shimano Inc. I

Specifications are subject to change without notice.