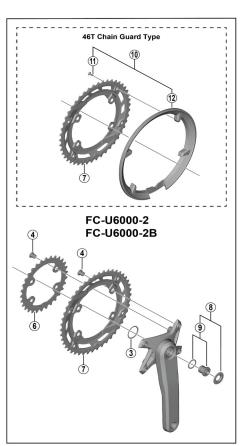

## FC-U6000-1 FC-U6000-2 FC-U6000-2B

 Chainring teeth specification FC-U6000-1: 30T / 32T / 40T / 42T FC-U6000-2: 36-22T / 46-30T FC-U6000-2B: 36-22T

• P.C.D.

FC-U6000-1: 110 mm (40T/42T), 96 mm (30T/32T), FC-U6000-2: 110 mm (46T) / 96 mm (36T) / 80 mm (30T) / 64 mm (22T) FC-U6000-2B: 96 mm (36T) / 64 mm (22T)

|      |           |                                                                            | й   | Щ          |  |
|------|-----------|----------------------------------------------------------------------------|-----|------------|--|
| ITEM | SHIMANO   | DESCRIPTION                                                                | INT | ERCHANGE-  |  |
| NO.  | CODE NO.  | DESCRIPTION                                                                |     | ABILITY    |  |
| 1    | Y1X027000 | Wave washer                                                                | Α   |            |  |
| 2    | Y0R79805T | Adjust nut                                                                 | Α   |            |  |
| 3    | Y1F316000 | Ring                                                                       | Α   |            |  |
| 4    | Y0R798030 | Chainring fixing screw (M8 x 8.5 / 1 unit = 4 pcs.)                        |     |            |  |
| 5    | Y0R79801T | Chainring 30T for FC-U6000-1                                               |     |            |  |
|      | Y0R79802T | Chainring 32T for FC-U6000-1                                               |     |            |  |
|      | Y0R79803T | Chainring 40T for FC-U6000-1                                               |     |            |  |
|      | Y0R79804T | Chainring 42T for FC-U6000-1                                               |     |            |  |
| 6    | Y0RB9802T | Chainring 22T-BK for FC-U6000-2 / FC-U6000-2B                              |     |            |  |
|      | Y0RB9801T | Chainring 30T-BN for FC-U6000-2                                            |     |            |  |
| 7    | Y0RB98020 | Chainring 36T-BK for FC-U6000-2 / FC-U6000-2B                              |     |            |  |
| ′    | Y0RB98010 | Chainring 46T-BN for FC-U6000-2                                            |     |            |  |
| 8    | Y0R798080 | Crank mounting screw unit                                                  | Α   |            |  |
| 9    | Y0R798090 | Crank mounting screw and washer                                            | В   |            |  |
| 10   | Y0R798100 | 40T Chain guard (1 pc.) and fixing screws (1 unit = 4 pcs.) for FC-U6000-1 |     | Α          |  |
|      | Y0R798110 | 42T Chain guard (1 pc.) and fixing screws (1 unit = 4 pcs.) for FC-U6000-1 |     | Α          |  |
|      | Y0RB98030 | 46T Chain guard (1 pc.) and fixing screws (1 unit = 4 pcs.) for FC-U6000-2 |     |            |  |
| 11   | Y1D298010 | Chain guard fixing screw (1 unit = 4 pcs.)                                 | Α   | Α          |  |
|      | Y0R79806T | 40T Chain guard for FC-U6000-1                                             |     | Α          |  |
| 12   | Y0R79807T | 42T Chain guard for FC-U6000-1                                             |     | Α          |  |
|      | Y0RB9803T | 46T Chain guard for FC-U6000-2                                             |     |            |  |
| 4 0  |           | -                                                                          |     | 14 0000 46 |  |

A: Same parts.

B: Parts are usable, but differ in materials, appearance, finish, size, etc.

Absence of mark indicates non-interchangeability.

SHIMANO

Mar.-2023-4941 © Shimano Inc. I

Specifications are subject to change without notice.