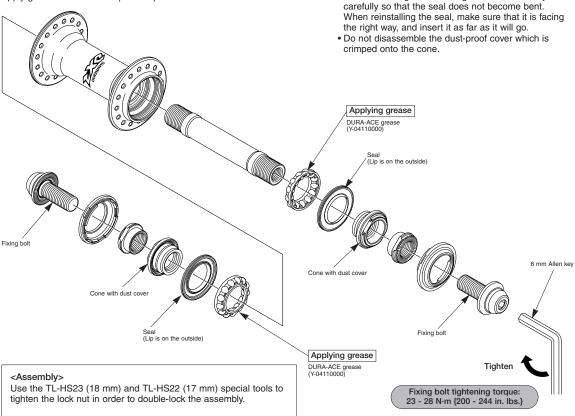

## Maintenance

The unit can be disassembled as shown in the illustration. Apply grease to the various parts at periodic intervals.

Note:

· When removing and installing the seal, do it very