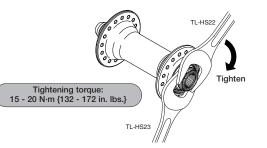

## Maintenance

The unit can be disassembled as shown in the illustration. Apply grease to the various parts at periodic intervals.

Note:

· When removing and installing the seal, do it very