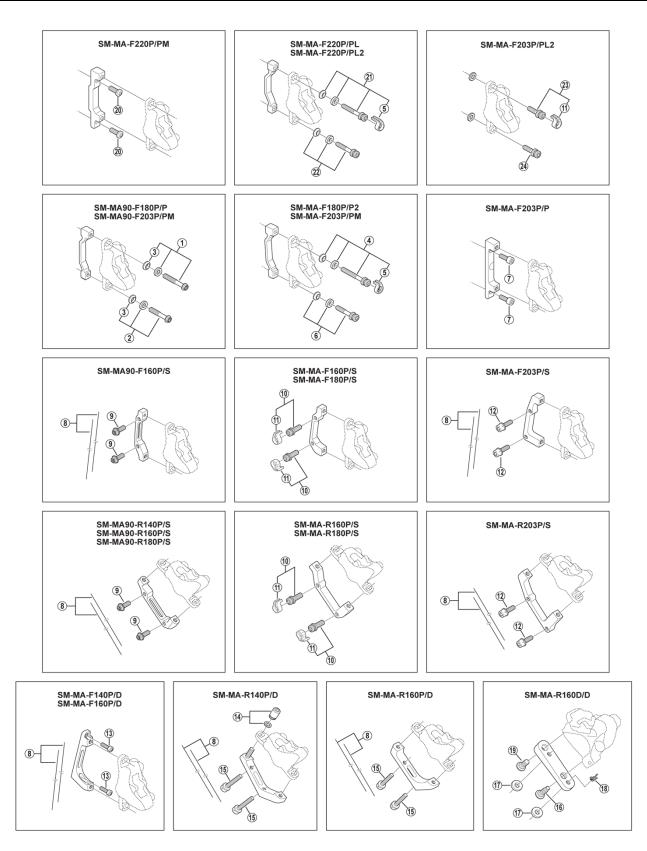

## **DISC BRAKE MOUNT ADAPTER**

| ITEM   | SHIMANO   | DESCRIPTION                                                       |
|--------|-----------|-------------------------------------------------------------------|
| NO.    | CODE NO.  |                                                                   |
| 1      | Y8LF98040 | Caliper fixing screw unit (M6 x 36.3) for SM-MA90-F180P/P         |
|        | Y8JB98010 | Caliper fixing screw unit (M6 x 38.6) for SM-MA90-F203P/PM        |
| 2      | Y8LF98050 | Caliper fixing screw unit (M6 x 30.5) for SM-MA90-F180P/P         |
|        | Y8JB98020 | Caliper fixing screw unit (M6 x 32.8) for SM-MA90-F203P/PM        |
| 3      | Y8LF12000 | R-washer A                                                        |
| 4      | Y2RT98020 | Caliper fixing screw unit (M6 x 37.9) for SM-MA-F180P/P2          |
|        | Y2RT98030 | Caliper fixing screw unit (M6 x 40.2) for SM-MA-F203P/PM          |
| 5      | Y2RT07000 | Snap ring                                                         |
| 6      | Y8G498030 | Caliper fixing screw unit (M6 x 32.1) for SM-MA-F180P/P2          |
|        | Y8J498020 | Caliper fixing screw unit (M6 x 34.4) for SM-MA-F203P/PM          |
| 7      | Y8B232310 | Caliper fixing screw (M6 x 15)                                    |
| 8      | Y8B298010 | Wire (2 pcs.)                                                     |
| 9      | Y8J721000 | Caliper fixing screw (M6 x 15.2)                                  |
| * 10   | Y2F398020 | Caliper fixing screw (M6 x 18.7) and snap ring                    |
| * 11   | Y2RT06000 | Snap ring                                                         |
| 12     | Y8B512000 | Caliper fixing screw (M6 x 19)                                    |
| 13     | Y81741100 | Converter fixing screw (M5 x 14)                                  |
| 14     | Y81798020 | Caliper fixing nut and washer                                     |
| 15 -   | Y81743100 | Converter fixing screw (M5 x 16.8) for 10 mm rear mount thickness |
|        | Y81743150 | Converter fixing screw (M5 x 21.8) for 15 mm rear mount thickness |
|        | Y81743200 | Converter fixing screw (M5 x 26.8) for 20 mm rear mount thickness |
|        | Y81743250 | Converter fixing screw (M5 x 31.8) for 25 mm rear mount thickness |
|        | Y81743300 | Converter fixing screw (M5 x 36.8) for 30 mm rear mount thickness |
|        | Y81743350 | Converter fixing screw (M5 x 41.8) for 35 mm rear mount thickness |
| 16     | Y8N206000 | Caliper fixing screw B                                            |
| 17     | Y8NU02000 | Washer                                                            |
| 18     | Y8NU03000 | Snap retainer                                                     |
| * 19   | Y2HW06010 | Caliper fixing screw B2                                           |
| * 20   | Y8J418030 | Clamp screw (M6 x 16)                                             |
| * 21 - | Y8J498030 | Caliper fixing screw unit (M6 x 34.4) for SM-MA-F220P/PL          |
|        | Y2RT98020 | Caliper fixing screw unit (M6 x 37.9) for SM-MA-F220P/PL2         |
| * 22   | Y8G498030 | Caliper fixing screw unit (M6 x 32.1)                             |
| * 23   | Y8J498040 | Caliper fixing screw (M6 x 20.4) and snap ring                    |
| * 24   | Y8J401000 | Caliper fixing screw (M6 x 20.4)                                  |
|        |           | Mav-2021-5155B                                                    |