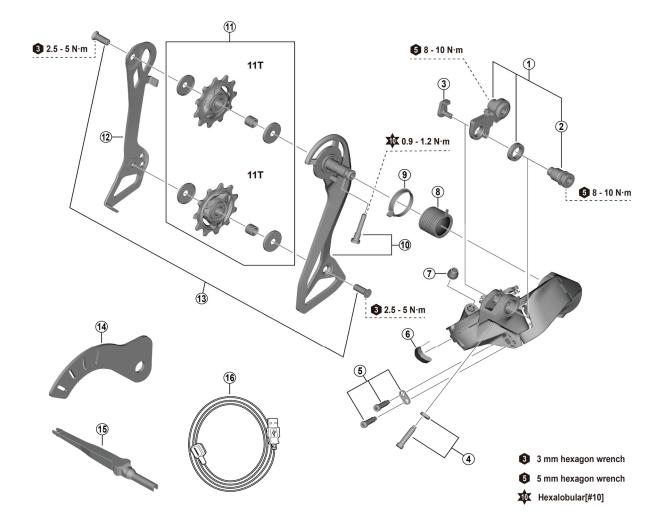

## SHIMANO 105 Rear Derailleur **RD-R7150** (12-speed)

|                                                                              |                     |                                                  | RD-R8150 | RD-R7100                    |  |  |
|------------------------------------------------------------------------------|---------------------|--------------------------------------------------|----------|-----------------------------|--|--|
| ITEM<br>NO.                                                                  | SHIMANO<br>CODE NO. | DESCRIPTION                                      |          | ₩<br>NTERCHANGE-<br>ABILITY |  |  |
| 1                                                                            | Y3HY98020           | Mounting screw unit                              |          | Α                           |  |  |
| 2                                                                            | Y3HY9801T           | B-Axle                                           |          | Α                           |  |  |
| 3                                                                            | Y3GK51000           | Stay cable                                       | A        |                             |  |  |
| 4                                                                            | Y3HY98050           | End adjusting screw and plate                    |          |                             |  |  |
| 5                                                                            | Y3HY98030           | Stroke adjusting screws and plate                |          |                             |  |  |
| 6                                                                            | Y3J145000           | Charger cover                                    | A        |                             |  |  |
| 7                                                                            | Y3GK89000           | Boot                                             | A        |                             |  |  |
| 8                                                                            | Y5PV17000           | Plate tension spring                             | A        | А                           |  |  |
| 9                                                                            | Y5PU130T0           | P-seal ring                                      | A        |                             |  |  |
| 10                                                                           | Y3HY98040           | Outer plate and fixing screw                     |          |                             |  |  |
| 11                                                                           | Y3HY98010           | Tension and guide pulley set                     | В        |                             |  |  |
| * ''                                                                         | Y3JU98030           | Tension and guide pulley set (used for RD-R7100) |          | А                           |  |  |
| 12                                                                           | Y3HY9802T           | Inner plate                                      |          |                             |  |  |
| 13                                                                           | Y5V598140           | Pulley screw (2 pcs.)                            | В        | А                           |  |  |
| 14                                                                           | Y3K49801T           | G-pulley setting tool                            |          | А                           |  |  |
| 15                                                                           | Y7HE40000           | TL-EW300 Plug tool                               | A        |                             |  |  |
| 16                                                                           | IEWEC300A           | EW-EC300 Charging cable                          | A        |                             |  |  |
| A: Same parts.                                                               |                     |                                                  |          | Oct2024-4927C               |  |  |
| B: Parts are usable, but differ in materials, appearance, finish, size, etc. |                     |                                                  |          | © Shimano Inc. I            |  |  |

Absence of mark indicates non-interchangeability. Specifications are subject to change without notice.

Torque information is listed.