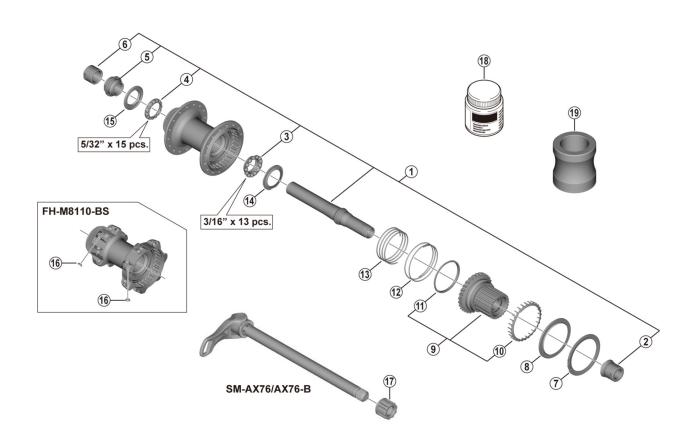

## FH-M8110/M8110-B/M8110-BS For Disc Brake SM-AX76/AX76-B

| <ul> <li>Over Lock Nut Dimension</li> </ul> | · 142 mm for FH-M811 | 0 / 148 mm for FH-M8110-F | and FH_M8110_RS |
|---------------------------------------------|----------------------|---------------------------|-----------------|

| <ul><li>Over</li></ul> | Lock Nut Dimen                | sion: 142 mm for FH-M8110 / 148 mm for FH-M8110-B, and FH-M8110-BS | Ē                       | Ę |  |
|------------------------|-------------------------------|--------------------------------------------------------------------|-------------------------|---|--|
| ITEM<br>NO.            | SHIMANO CODE NO.  DESCRIPTION |                                                                    | INTERCHANGE-<br>ABILITY |   |  |
| 1                      | Y3G098010                     | Complete hub axle for FH-M8110                                     |                         |   |  |
| '                      | Y3G198010                     | Complete hub axle for FH-M8110-B and FH-M8110-BS                   |                         |   |  |
| 2                      | Y3G198020                     | Right hand cap unit                                                |                         |   |  |
| 3                      | Y3G198030                     | Right hand ball retainer (3/16" x 13)                              | В                       | В |  |
| 4                      | Y0CJ98030                     | Ball retainer (5/32" x 15)                                         | В                       | В |  |
| 5                      | Y3G198040                     | Left hand cone with dust cover                                     |                         |   |  |
| 6                      | Y3G104000                     | Left hand lock nut                                                 |                         |   |  |
| 7                      | Y3FL98060                     | Stop ring with outer dust cover                                    | A                       | Α |  |
| 8                      | Y3FM26000                     | Outer seal ring                                                    | A                       | Α |  |
| * 9                    | Y3G198050                     | Complete freewheel body                                            |                         |   |  |
| 10                     | Y3FM14000                     | Spacer                                                             | A                       | Α |  |
| 11                     | Y3FM11000                     | Slider                                                             | A                       | Α |  |
| 12                     | Y3FM10000                     | Spring                                                             | A                       | Α |  |
| 13                     | Y3FM12000                     | Coil spring                                                        | A                       | Α |  |
| 14                     | Y3G112000                     | Inner cover                                                        |                         |   |  |
| 15                     | Y26D10000                     | Seal ring                                                          |                         |   |  |
| 16                     | Y44801000                     | Spherical washer                                                   |                         |   |  |
| 17                     | Y27Y02000                     | Fixing nut (M12)                                                   |                         |   |  |
| 18                     | Y38Z98000                     | Seal grease for freehub 50 g                                       | A                       | Α |  |
| 19                     | Y1Y100010                     | TL-FH16 Seal ring presser                                          | A                       | Α |  |

A: Same parts.

Absence of mark indicates non-interchangeability.

K 11

Jun.-2021-4511A

© Shimano Inc. I

SHIMANO

B: Parts are usable, but differ in materials, appearance, finish, size, etc.