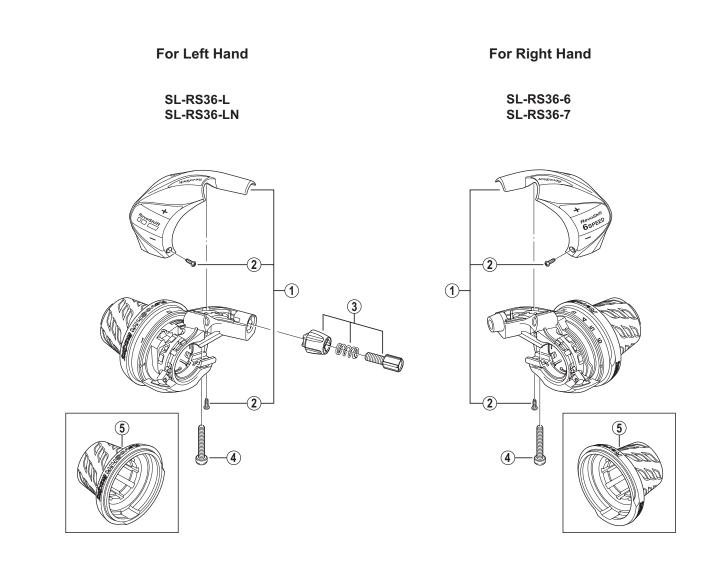

## **Revo-Shift Lever** SL-RS36

|                |                     |                                           | St. 4.0                 | 5.4.3<br>S.4.3 | જે સ્ટે |
|----------------|---------------------|-------------------------------------------|-------------------------|----------------|---------|
| ITEM<br>NO.    | SHIMANO<br>CODE NO. | DESCRIPTION                               | INTERCHANGE-<br>ABILITY |                |         |
| 1              | Y6VJ98010           | R.H. Cover for SL-RS36-6 & Fixing Screws  |                         |                |         |
|                | Y6VJ98020           | R.H. Cover for SL-RS36-7 & Fixing Screws  |                         |                |         |
|                | Y6VJ98030           | L.H. Cover for SL-RS36-L & Fixing Screws  |                         |                |         |
|                | Y6VJ98040           | L.H. Cover for SL-RS36-LN & Fixing Screws |                         |                |         |
| 2              | Y6XC03200           | Cover Fixing Screw                        | А                       | В              |         |
| 3              | Y6E398040           | Cable Adjusting Bolt Unit                 | А                       | Α              | A       |
| 4              | Y6F409000           | Clamp Bolt (M4 x 23.5)                    | Α                       | А              | Α       |
| * 5            | Y6VJ06000           | Revo Cover                                |                         |                |         |
| A: Same parts. |                     |                                           | Oct2012-3294A           |                |         |