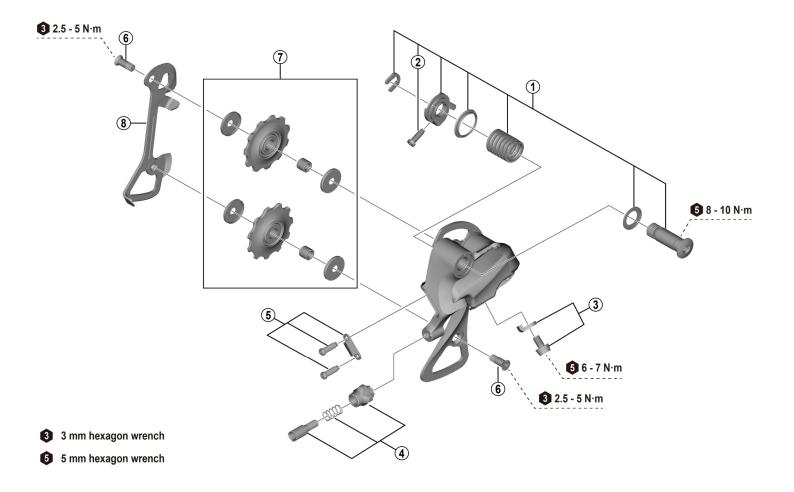

## $RD\text{-}R2000\text{-}ss\,/\,\text{GS}\quad\text{(8-speed)}$

|                |                     |                                             | R                       |
|----------------|---------------------|---------------------------------------------|-------------------------|
| ITEM<br>NO.    | SHIMANO<br>CODE NO. | DESCRIPTION                                 | INTERCHANGE-<br>ABILITY |
| * 1            | Y2B098010           | Mounting screw unit                         |                         |
| * 2            | Y5Z09801T           | End adjust screw (M4 x 13.5)                | A                       |
| 3              | Y2B098020           | Cable fixing screw and plate                | A                       |
| * 4            | Y5Z098020           | Cable adjustment barrel unit                | A                       |
| 5              | Y5Y498030           | Stroke adjusting screws (M4 x 13) and plate | A                       |
| * 6            | Y5Z098030           | Pulley screw (2 pcs.)                       | A                       |
| 7              | Y5TT98020           | Tension and guide pulley set                | A                       |
| 8              | Y5Z000090           | Inner plate (SS-type)                       | A                       |
|                | Y5Z000080           | Inner plate (GS-type)                       | A                       |
| A: Same parts. |                     |                                             | Jan2025-4159A           |

Absence of mark indicates non-interchangeability.

SHIMANO

© Shimano Inc. I

Specifications are subject to change without notice.

B: Parts are usable, but differ in materials, appearance, finish, size, etc.