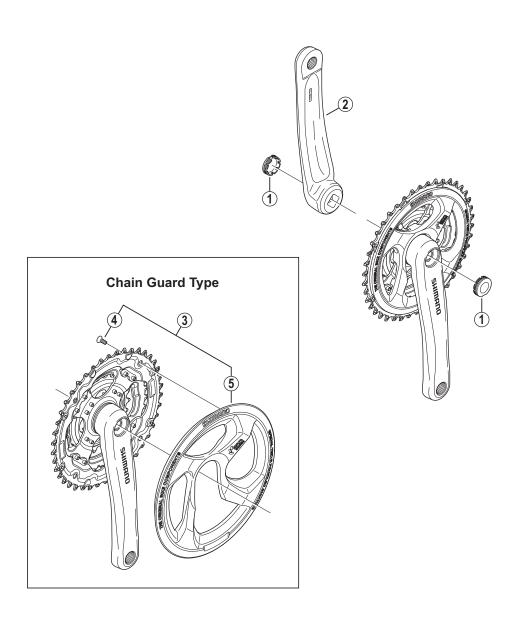

## **Front Chainwheel** FC-M131

| • Chaining teeth combinations: 42-34-241 / 46-36-261 |                     |                                     | Q <sup>o</sup>          |
|------------------------------------------------------|---------------------|-------------------------------------|-------------------------|
| ITEM<br>NO.                                          | SHIMANO<br>CODE NO. | DESCRIPTION                         | INTERCHANGE-<br>ABILITY |
| 1                                                    | Y1LY13000           | Crank Arm Cap                       | Α                       |
| * 2                                                  | Y1LY98010           | Left Hand Crank Arm 170 mm (Silver) |                         |
|                                                      | Y1LY98020           | Left Hand Crank Arm 170 mm (Black)  |                         |
| * 3                                                  | Y1LY98030           | 42T Chain Guard & Fixing Screws     |                         |
|                                                      | Y1LY98040           | 48T Chain Guard & Fixing Screws     |                         |
| 4                                                    | Y1D298010           | Chain Guard Fixing Screw (4 pcs.)   |                         |
| 5                                                    | Y1LY12000           | 42T Chain Guard                     |                         |
|                                                      | Y1LY16000           | 48T Chain Guard                     |                         |