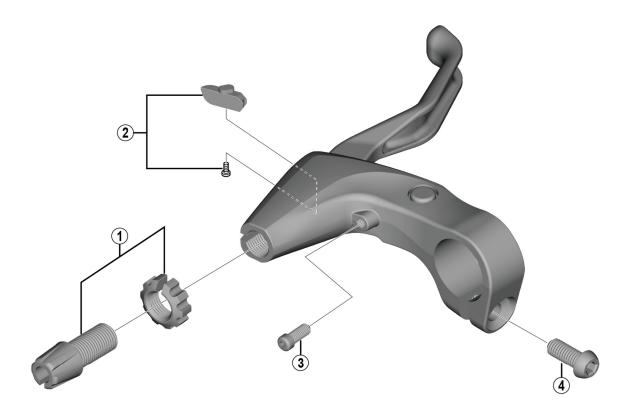

|                |           |                                  | BL.                     |  |  |
|----------------|-----------|----------------------------------|-------------------------|--|--|
| ITEM           | SHIMANO   | DESCRIPTION                      | INTERCHANGE-<br>ABILITY |  |  |
| NO.            | CODE NO.  |                                  |                         |  |  |
| 1              | Y8VB98010 | Cable Adjusting Bolt & Nut       | Α                       |  |  |
| 2 -            | Y8MH98010 | R.H. Adjusting Block & Screw     | Α                       |  |  |
|                | Y8MH98020 | L.H. Adjusting Block & Screw     | Α                       |  |  |
| 3              | Y6BX87000 | Reach Adjusting Bolt (M4 x 10.3) | Α                       |  |  |
| 4              | Y8U806000 | Clamp Bolt (M6 x 14.8)           | Α                       |  |  |
| A: Same parts. |           |                                  | Mar2017-4166            |  |  |

B: Parts are usable, but differ in materials, appearance, finish, size, etc.

© Shimano Inc. I

Absence of mark indicates non-interchangeability.