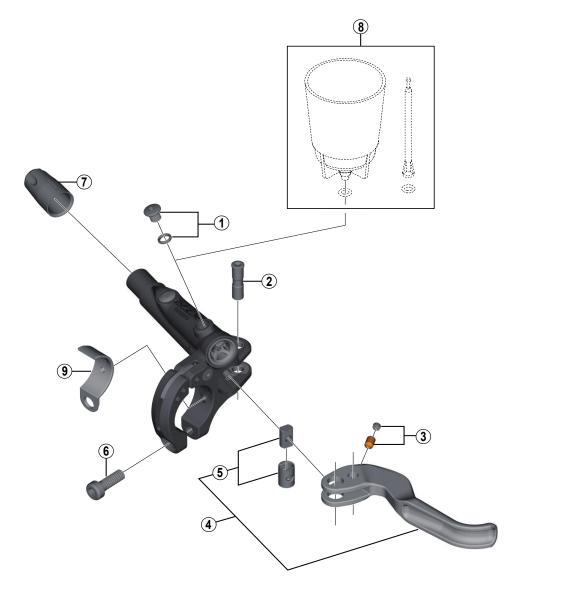

## **XTR Brake Lever** BL-M9000 For Disc Brake

| ITEM<br>NO. | SHIMANO<br>CODE NO. | DESCRIPTION                  | INTERCHANGE-<br>ABILITY |
|-------------|---------------------|------------------------------|-------------------------|
| 1           | Y8WC98010           | Bleed Screw & O-Ring         | A                       |
| 2           | Y8WM17000           | Lever Axle                   | В                       |
| 3           | Y8V298010           | Lever Axle Fixing Bolt & Cap | A                       |
| 4           | Y8WM98010           | Right Lever Member Unit      | В                       |
|             | Y8WM98020           | Left Lever Member Unit       | В                       |
| 5           | Y8WC98030           | Adjust Boss & Boss Sleeve    | A                       |
| 6           | Y8WC08000           | Clamp Bolt                   | A                       |
| 7           | Y8WM14000           | Hose Cover                   | В                       |
| 8           | ESMDISCBP           | Funnel & Oil Stopper         | A                       |
| * 9         | Y8WM05000           | BL Band Adapter              | A A                     |
|             |                     |                              |                         |