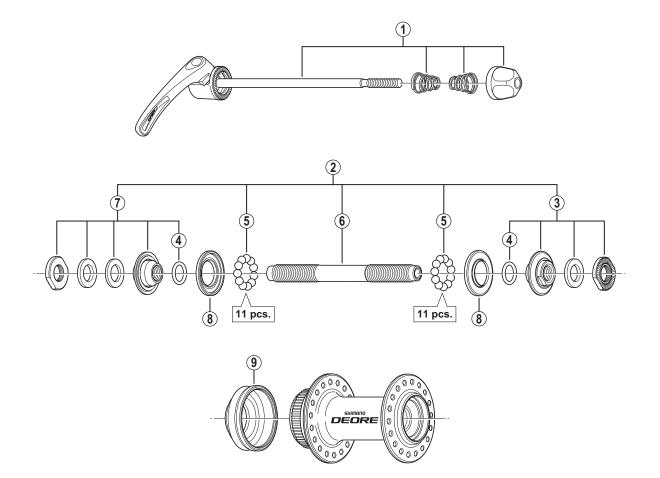

| • Over I                                                                                       | Lock Nut Dimen      | sion: 100 mm (3-15/16")                | 1  | HD 595                               | ~.M65          |  |
|------------------------------------------------------------------------------------------------|---------------------|----------------------------------------|----|--------------------------------------|----------------|--|
| ITEM<br>NO.                                                                                    | SHIMANO<br>CODE NO. | DESCRIPTION                            | 11 |                                      | HANGE-<br>LITY |  |
| 1                                                                                              | Y4D298060           | Complete Quick Release 133 mm (5-1/4") | E  | 6 B                                  | В              |  |
| 2                                                                                              | Y2TS98010           | Complete Hub Axle 108 mm (4-1/4")      | A  | ۱                                    |                |  |
| 3                                                                                              | Y2TS98020           | Right Hand Lock Nut Unit               | A  | ۱                                    |                |  |
| 4                                                                                              | Y2T804000           | O-Ring                                 | A  | ۱                                    | А              |  |
| 5                                                                                              | Y4BB98030           | Steel Ball (3/16") 22 pcs.             | A  | A A                                  | А              |  |
| 6                                                                                              | Y21S02000           | Hub Axle M10 x 108 mm (4-1/4")         | A  | A A                                  | А              |  |
| 7                                                                                              | Y2TS98030           | Left Hand Lock Nut Unit                | A  | 1                                    |                |  |
| 8                                                                                              | Y2TA06000           | Seal Ring                              | A  | A A                                  | А              |  |
| 9                                                                                              | Y25Y06000           | Rotor Mount Cover                      | A  | A A                                  | А              |  |
| A: Same parts.<br>B: Parts are usable, but differ in materials, appearance, finish, size, etc. |                     |                                        |    | <i>Mar2013-351</i><br>© Shimano Inc. |                |  |

B: Parts are usable, but differ in materials, appearance, finish, size, etc. Absence of mark indicates non-interchangeability.